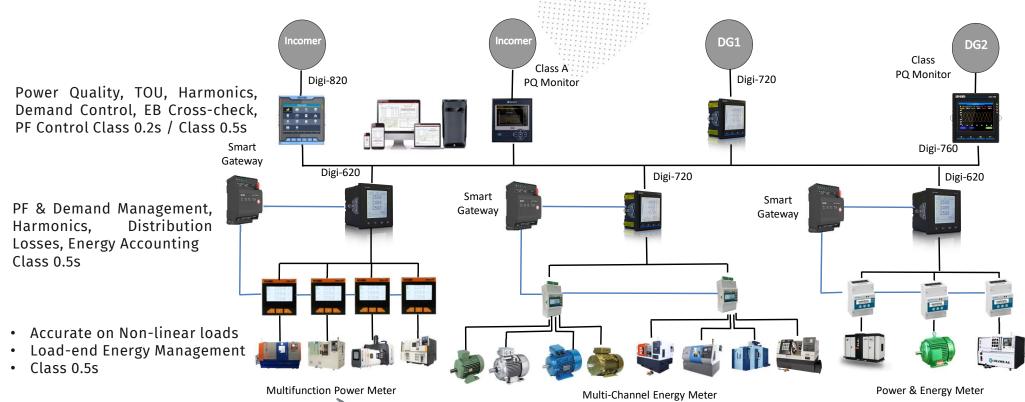

· Accurate on Non-Linear loads

**RIGHT** 

**NETWORK** 

With Load Management features

• Basic RMS parameters for analysis

RIGHT SOFTWARE

Should be flexible

- · Should generate auto reports
- support for generating Customised reports
- Should integrate multiple software for enterprise dash boards

• Reliable with DCUs

- Easy to plugin and scalable
- Multiple network types/Protocols

• Should be able to plug-in Multiple energy resources

#### **RIGHT METERS**

90% Energy Losses happen here

Choose the right meters especially at those locations where most of your losses take place LOADS