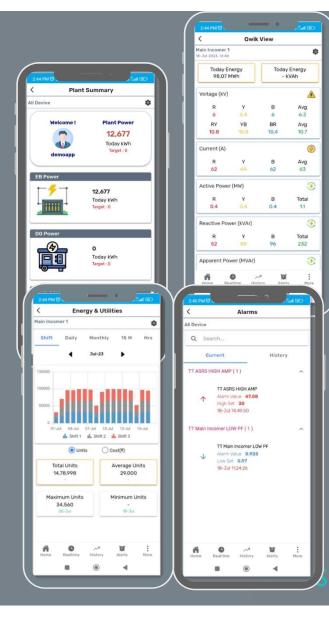

#### **RIGHT CAPABILITIES**

Meters

Right Software with function of Data Analytics should capture insights that you would normally miss and help you dig problems from large amounts of data and see only actionable data

#### **RIGHT CAPABILITIES**

**INCISIVE ANALYTICS** 

The perfect combination of a robust EMS & a powerful Analytics Module will help arrive at actionable insights for loss reduction, cost saving & process efficiency optimisation