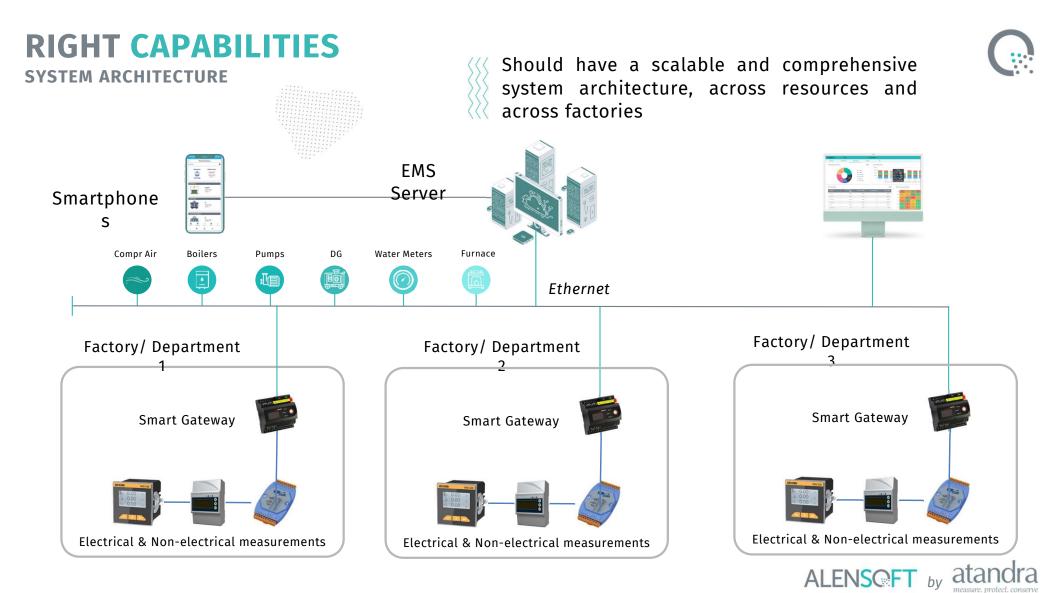

#### **RIGHT CAPABILITIES**

Should be able to Integrate data from any key resource monitoring meter for comprehensive energy & resource management

#### **RIGHT CAPABILITIES**

Meters

Right Software with function of Data Analytics should capture insights that you would normally miss and help you dig problems from large amounts of data and see only actionable data