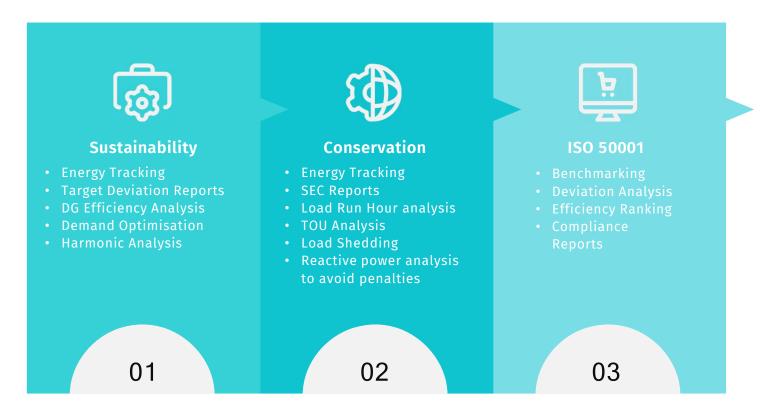

### **OBJECTIVES - COMPLIANCE WITH GOVERNANCE**

Compliance to global standards like **ESG** (Environmental, social and governance), **GHG** (Greenhouse gases) Protocol or the Net Zero Standard or adherence to the **ISO50001** standard creates a positive image of a responsible and environmentally conscious organisation which delivers on its commitments

### **OBJECTIVES - EFFICIENCY IN OPERATIONS**

Delivering on commitments means **consistently benchmarking** operations to ensure peak performance by studying deviations and acting on them relentlessly