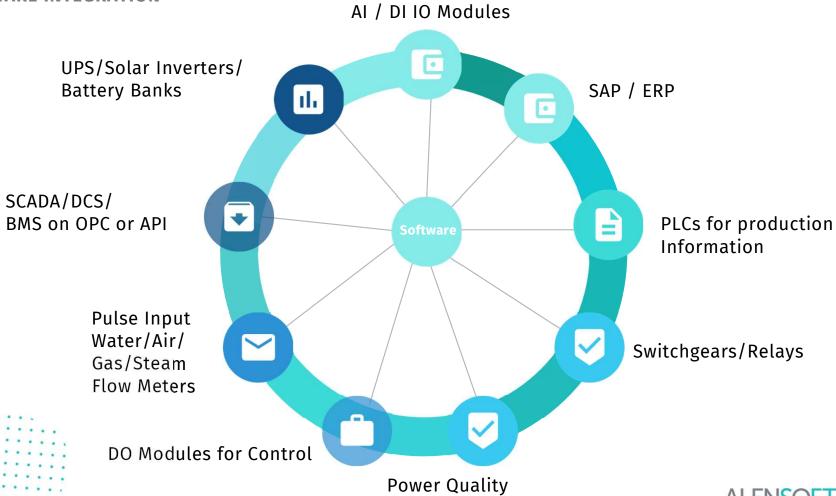

#### **RIGHT CAPABILITIES**

Should be able to Integrate data from any key resource monitoring meter for comprehensive energy & resource management

#### **RIGHT CAPABILITIES**

Meters

Right Software with function of Data Analytics should capture insights that you would normally miss and help you dig problems from large amounts of data and see only actionable data