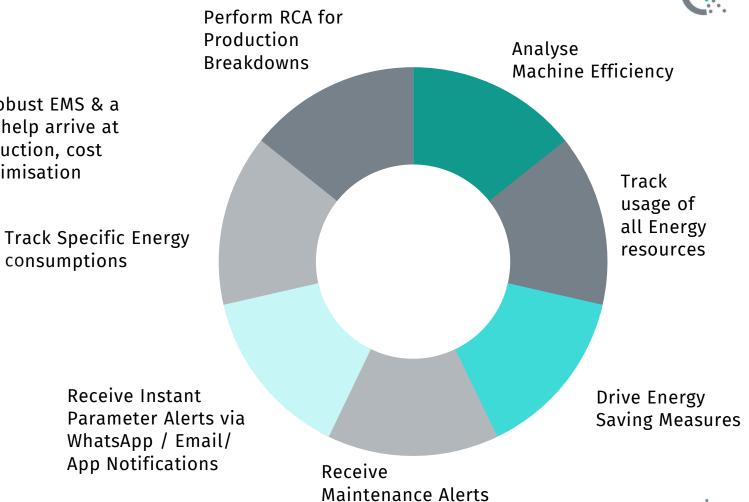

#### **RIGHT CAPABILITIES**

**INCISIVE ANALYTICS** 

The perfect combination of a robust EMS & a powerful Analytics Module will help arrive at actionable insights for loss reduction, cost saving & process efficiency optimisation

consumptions

via WA / Email

ALENSOFT by at