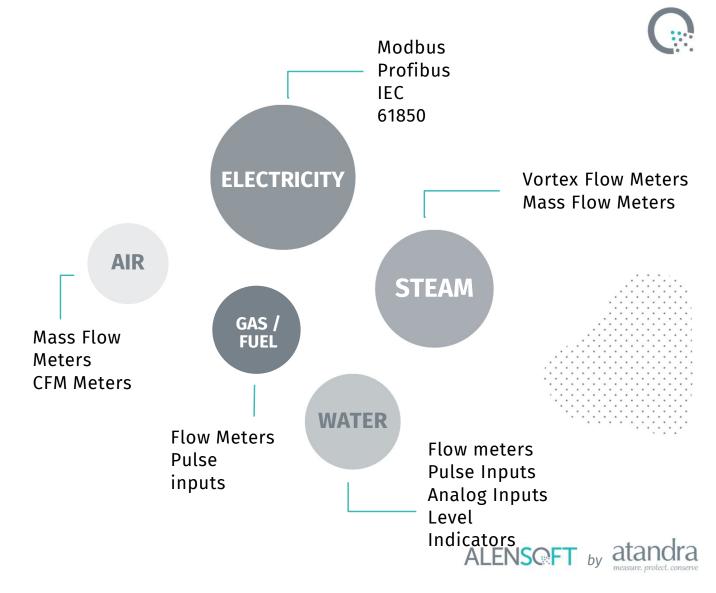

#### **RIGHT CAPABILITIES**

Should be able to Integrate data from any key resource monitoring meter for comprehensive energy & resource management

#### **RIGHT CAPABILITIES**

Meters

Right Software with function of Data Analytics should capture insights that you would normally miss and help you dig problems from large amounts of data and see only actionable data