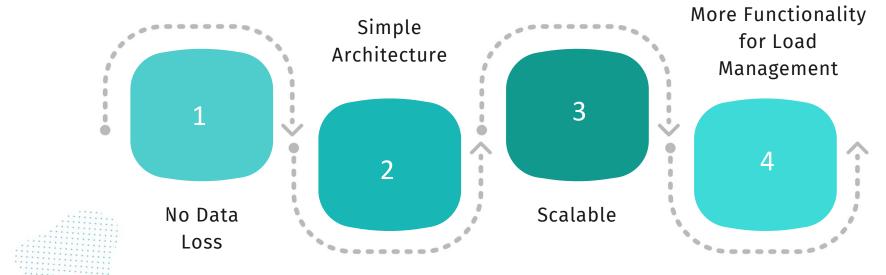

#### No Data Loss, Simple yet Scalable

The Right Network uses the right Gateways and appropriate network topologies to enhance the quality and accuracy of data significantly and plays a key role in accurate data analytics.