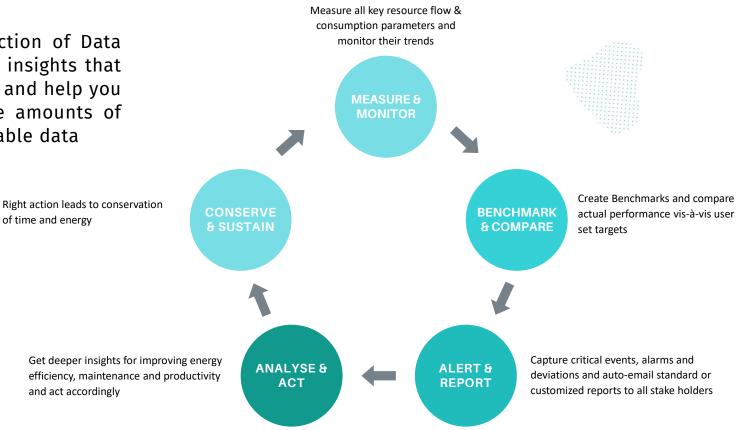

#### **RIGHT CAPABILITIES**

Meters

Right Software with function of Data Analytics should capture insights that you would normally miss and help you dig problems from large amounts of data and see only actionable data

Get deeper insights for improving energy efficiency, maintenance and productivity and act accordingly

of time and energy